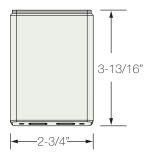

## Garcia Dual A

(2)10W USB A Ports

Garcia A+C

(1)10W USB A, (1)15W USB C

**Garcia Single Port** 

(1)10W USB A

Mounting Options: Garcia is available in two discrete mounting styles, under surface or a low profile edge mount.