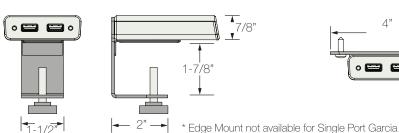

## Garcia Dual A

(2)10W USB A Ports

Garcia A+C

(1)10W USB A, (1)15W USB C

**Garcia Single Port** 

(1)10W USB A

Mounting Options: Garcia is available in two discrete mounting styles, under surface or a low profile edge mount.

#### **Edge Mount\***

#### **Under Mount**