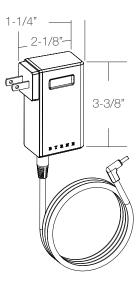

#### EXTERNAL POWER SUPPLY

36W

Barrel connector Replacement part number BE04571-color-length