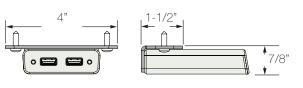

\* image shown: Black Garcia Dual A

## Garcia Dual A

(2)10W USB A Ports

Garcia A+C

(1)10W USB A, (1)15W USB C

**Garcia Single Port** 

(1)10W USB A

Mounting Options: Garcia is available in two discrete mounting styles, under surface or a low profile edge mount.

#### **Edge Mount\***

#### **Under Mount**