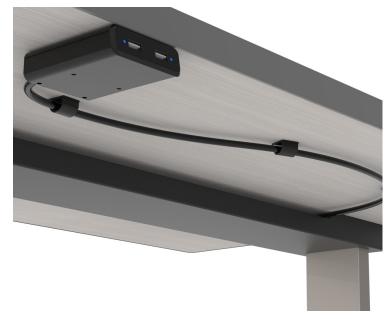

#### **OVERVIEW**

Garcia is a low-profile, USB-charging solution that's great for charging smart phones and tablets. The included external power supply provides convenient power, and helps keep Garcia slim and sleek...perfect for the underside of any work surface or height-adjustable desk.

\* image shown: Black Garcia Dual A

A blue LED light lets users know that charging is available, and brightens when a device is plugged in. Garcia's mounting brackets are offered in powder coated white or black.