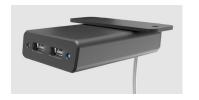

## Garcia Dual A

(2)10W USB A Ports

Garcia A+C

(1)10W USB A, (1)15W USB C

**Garcia Single Port** 

(1)10W USB A

Mounting Options: Garcia is available in two discrete mounting styles, under surface or a low profile edge mount.

#### **Edge Mount\***