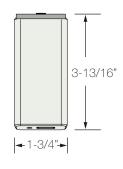

#### EXTERNAL POWER SUPPLY

36W

Barrel connector Replacement part number BE04571-color-length