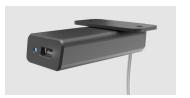

#### **OVERVIEW**

Garcia is a low-profile, USB-charging solution that's great for charging smart phones and tablets. The included external power supply provides convenient power, and helps keep Garcia slim and sleek...perfect for the underside of any work surface or height-adjustable desk.

\* image shown: Black Garcia Dual A

A blue LED light lets users know that charging is available, and brightens when a device is plugged in. Garcia's mounting brackets are offered in powder coated white or black.