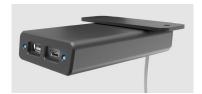

## Garcia Dual A

(2)10W USB A Ports

Garcia A+C

(1)10W USB A, (1)15W USB C

**Garcia Single Port** 

(1)10W USB A

Mounting Options: Garcia is available in two discrete mounting styles, under surface or a low profile edge mount.

#### **Under Mount**