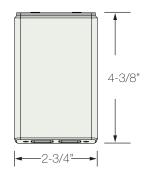

#### EXTERNAL POWER SUPPLY

36W

Barrel connector Replacement part number BE04571-color-length