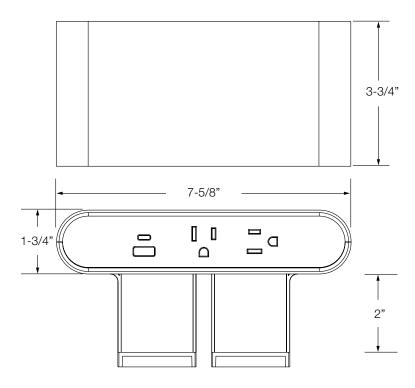

## **SPECIFICATIONS**

<sup>\*</sup> Image depicts the Edge Mount Dubbel

#### Cord Length:

108"

#### Mounting

Drill holes on Edge Mount are designed to be mounted to the bottom of the surface.

#### Min - Max Surface Thickness

3/4"- 2"

V0322 Page 1 of 2