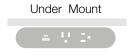

# Dubbel<sup>™</sup>

\* image shown: Under Mount Dubbel with White Plastic

# MOUNT AVAILABLE