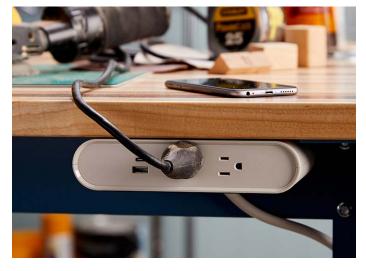

# Dubbel<sup>™</sup>

\* image shown: Under Mount Dubbel with White Plastic

### **OVERVIEW**

You'll often hear us say that "We make Byrne," but Dubbel is something special. With its modern, rounded profile and high-gloss plastic finish, Dubbel will help charge your workday in sleek, sci-fi style. Powerfully compact, it delivers two simplexes plus USB A+C. Available in monument, under-surface, or edge mount designs. The future is here...and its name is Dubbel.