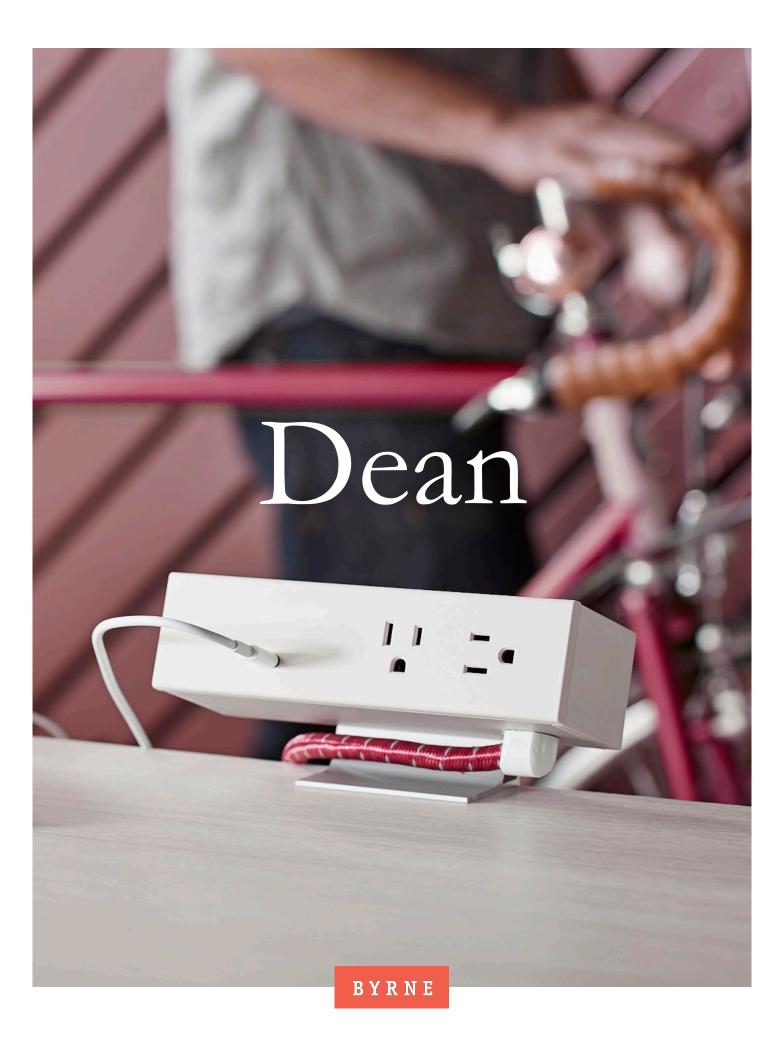

## Dean Slidemount

When space is tight, Dean Slidemount delivers smart, seamless power that fits right in...literally. Here, the clever two-piece assembly is designed to sit snugly between any worksurface and panel or partition. Simply slide the unit into place from the top and fasten from the bottom. It's a cinch to install and move as needed – no holes to cut here – and offers all the powerful functionality you've come to expect from the Dean family.