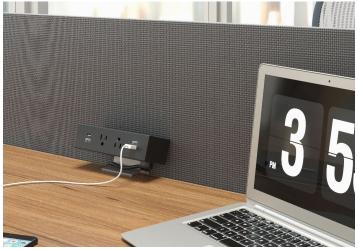

## Dean Slidemount

When space is tight, Dean Slidemount delivers smart, seamless power that fits right in...literally. Here, the clever two-piece assembly is designed to sit snugly between any worksurface and panel or partition. Simply slide the unit into place from the top and fasten from the bottom. It's a cinch to install and move as needed – no holes to cut here – and offers all the powerful functionality you've come to expect from the Dean family.