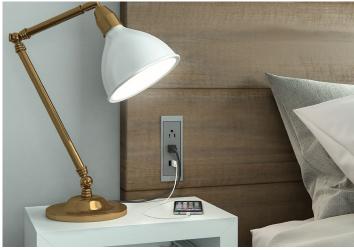

#### Dean Z

Sleek and understated, Dean's low profile and smooth, easy-to-clean surface doesn't pull attention away from other workplace elements. Dean's powder-coated trim and coordinating faceplate is also offered in a range of fresh neutrals, for just the right amount of design impact.