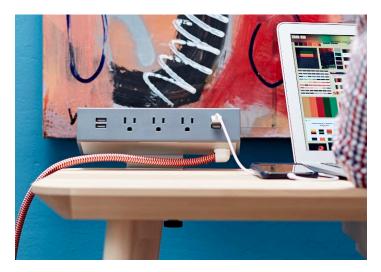

#### Dean A

Dean is so smooth...it's positively seamless. With solid faceplate construction and a simple block profile, the result is charged with clean, modern energy. In 15 amp simplex or 2 amp USB port arrangements. Looking for a little color? Dean is also offered in a stylish range of on-trend, molded plastic finishes.