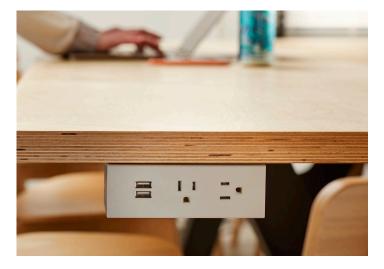

### Dean Undermount

Here, standout good looks are neatly tucked away, mounted just under the worksurface for uninterrupted use of the desktop. A cinch to install, our newest Dean puts streamlined access at your fingertips—with the same powerful functionality and finishes as the rest of the family.