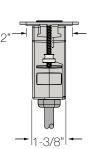

### **SPECIFICATIONS**

\* Images depict each mounting style with round or classic faceplate in 1 power and 1 USB A+C.

#### Hidden Mount

Max Surface Depth 1/4"-1"