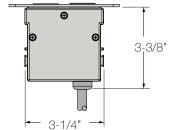

### **SPECIFICATIONS**

\* Images depict each mounting style with round or classic faceplate in 1 power and 1 USB A+C.

# Clamp Mount

Min - Max Surface Depth 7/8"-3"