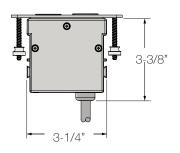

### **SPECIFICATIONS**

\* Images depict each mounting style with round or classic faceplate in 1 power and 1 USB A+C.

# Clamp Mount

Min - Max Surface Depth 7/8"-3"