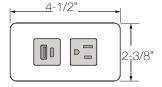

### **SPECIFICATIONS**

\* Images depict each mounting style with round or classic faceplate in 1 power and 1 USB A+C.

#### Face Mount