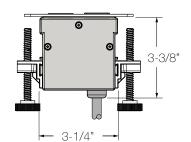

### **SPECIFICATIONS**

\* Images depict each mounting style with round or classic faceplate in 1 power and 1 USB A+C.

# Clamp Mount

Min - Max Surface Depth 7/8"-3"