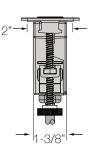

### **SPECIFICATIONS**

\* Images depict each mounting style with round or classic faceplate in 1 power and 1 USB A+C.

#### Hidden Mount

Max Surface Depth 1/4"-1"