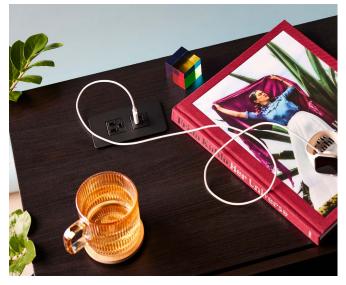

#### **OVERVIEW**

With a sleek profile and modest footprint, Surface Mount MiniTap is ideal for tight spaces. Available with two face-plate styles and multiple installation options, Surface Mount MiniTap is easily mounted in a wide variety of applications, including upholstered furniture. Configurable power and data options, including round power and charging USB A+C simplexes. Available in matte or gloss powder coated finish.

\* Image shown: 1 power, 1 USB-A+C configuration with classic faceplate