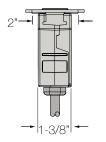

### **SPECIFICATIONS**

\* Images depict each mounting style with round or classic faceplate in 1 power and 1 USB A+C.

#### Hidden Mount

Max Surface Depth 1/4"-1"