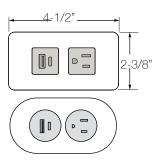

\* Image shown: 1 power, 1 USB-A+C configuration with classic faceplate

### **SPECIFICATIONS**

\* Images depict each mounting style with round or classic faceplate in 1 power and 1 USB A+C.

## FACEPI ATE OPTIONS