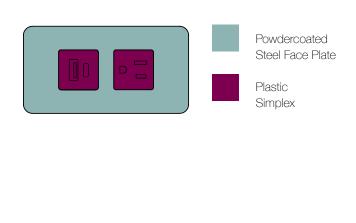

ade Available

**POWER SIMPLEX** 

Cat6, Cat6A, HDMI Mini DisplayPort, Stereo Jack, and Passive USB-C

NOTE: Factory install only for Mini DisplayPort

# POWER INFEED OPTIONS

#### **UL LISTED**

Corded Hardwired

### **UL Recognized**

Sequence Interlink IQ 2.0

#### **ETL Listed**

Pattern Segence Interlink IQ 2.0

# CODES

#### **NEW YORK**

The Corded Surface Mount MiniTap can be used in New York City, as per the New York City Electrical Code.

#### **CHICAGO**

The Corded Surface Mount Minitap can be used on Listed freestanding furnishings in Chicago. Limitations apply. The Hardwired Surface Mount MiniTap must be used on all other furnishings in Chicago.

# **FINISHES**

# Powdercoat Plastic **Face Plate Simplex** Matte Black Black Matte White White Matte Storm Storm

# FINISH AREAS