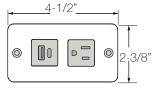

\* Image shown: 1 power, 1 USB-A+C configuration with classic faceplate

### **SPECIFICATIONS**

\* Images depict each mounting style with round or classic faceplate in 1 power and 1 USB A+C.