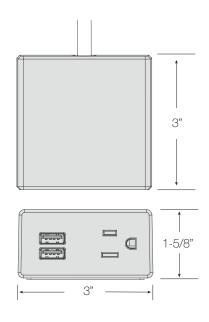

### Miki Dimensions

## 1 Power, 1 Dual USB

LISTING

Miki - UL Listed 7 Amps/125 Volts

V0121 Page 1 of 2