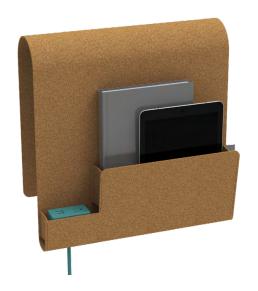

## **OVERVIEW**

Even when you're kicking back, your phone—or tablet or laptop—is still hard at work...and could use a powerful pal. Ideal for relaxed spaces, Sidekick is thoughtfully designed with convenient Miki integrated power, as well as a roomy pocket to store items while charging. The clever saddle design fits neatly over armrests and is constructed from touch-friendly, felted materials that invite you to get cozy. In a rich array of colors with coordinating faceplate and braided cord options. Energize your downtime the smart way, with Sidekick.

## Sidekick Dimensions