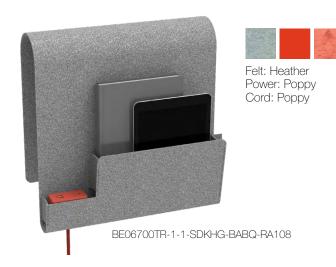

ck™

## **OVERVIEW**

Even when you're kicking back, your phone—or tablet or laptop—is still hard at work...and could use a powerful pal. Ideal for relaxed spaces, Sidekick is thoughtfully designed with convenient Miki integrated power, as well as a roomy pocket to store items while charging. The clever saddle design fits neatly over armrests and is constructed from touch-friendly, felted materials that invite you to get cozy. In a rich array of colors with coordinating faceplate and braided cord options. Energize your downtime the smart way, with Sidekick.



## **SPECIFICATIONS**

## Sidekick Dimensions

# 29-1/2" 29-1/2" 15" 6-3/8" 11"

### Miki Dimensions



## **CONFIGURATIONS**

## 1 Power, 1 Dual USB

LISTING

Miki - UL Listed 7 Amps/125 Volts



V0121 Page 1 of 2

## **FINISHES**