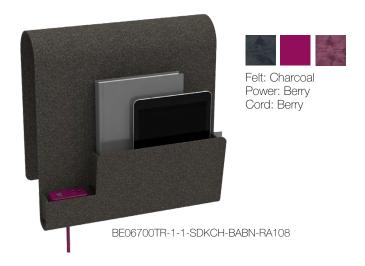

## **OVERVIEW**

Even when you're kicking back, your phone—or tablet or laptop—is still hard at work...and could use a powerful pal. Ideal for relaxed spaces, Sidekick is thoughtfully designed with convenient Miki integrated power, as well as a roomy pocket to store items while charging. The clever saddle design fits neatly over armrests and is constructed from touch-friendly, felted materials that invite you to get cozy. In a rich array of colors with coordinating faceplate and braided cord options. Energize your downtime the smart way, with Sidekick.

## 1 Power, 1 Dual USB

LISTING

Miki - UL Listed 7 Amps/125 Volts

V0121 Page 1 of 2