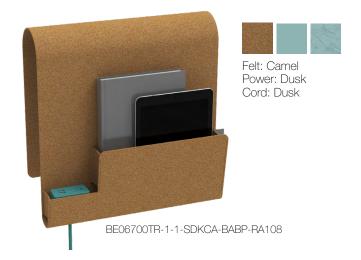

™

## **OVERVIEW**

Even when you're kicking back, your phone—or tablet or laptop—is still hard at work...and could use a powerful pal. Ideal for relaxed spaces, Sidekick is thoughtfully designed with convenient Miki integrated power, as well as a roomy pocket to store items while charging. The clever saddle design fits neatly over armrests and is constructed from touch-friendly, felted materials that invite you to get cozy. In a rich array of colors with coordinating faceplate and braided cord options. Energize your downtime the smart way, with Sidekick.



## **SPECIFICATIONS**

## Sidekick Dimensions

# 29-1/2" 29-1/2" 15" 6-3/8" 11"

### Miki Dimensions



## **CONFIGURATIONS**

## 1 Power, 1 Dual USB

LISTING

Miki - UL Listed 7 Amps/125 Volts



V0121 Page 1 of 2

## **FINISHES**