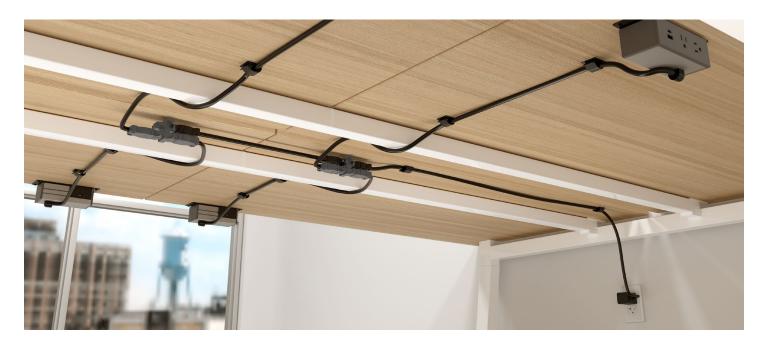

## **Pattern**

Looking for a corded system, no installation required? Check. That can power up to 20 units? Check. With as many as eight outlets in each unit – and all the charging you want? Check. And if you're beginning to see a pattern here, you've come to the right product. Pattern is Byrne's new distribution powerhouse with a corded infeed that can split power in either direction, making it ideal for large conference tables, height adjustable desks, benching, lecture halls – wherever outlets are in high demand. And with a maximum length of 50 feet from plug in, this powerful Pattern can repeat across a whole lot of real estate. Reconfigurable, modular, with tons of Byrne accessory options and all the power you'll ever need – Pattern is the one-plug solution you really need to check out for yourself.