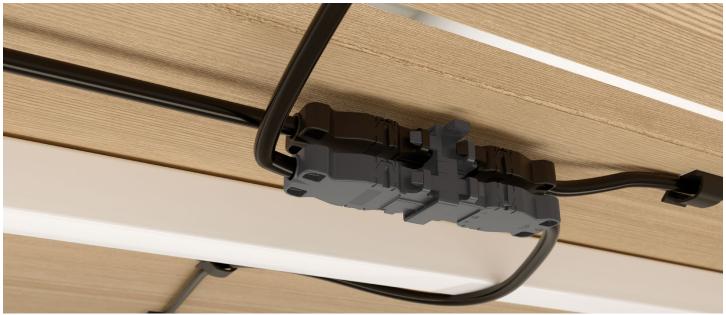

## **Pattern**

Looking for a corded system, no installation required? Check. That can power up to 20 units? Check. With as many as eight outlets in each unit – and all the charging you want? Check. And if you're beginning to see a pattern here, you've come to the right product. Pattern is Byrne's new distribution powerhouse with a corded infeed that can split power in either direction, making it ideal for large conference tables, height adjustable desks, benching, lecture halls – wherever outlets are in high demand. And with a maximum length of 50 feet from plug in, this powerful Pattern can repeat across a whole lot of real estate. Reconfigurable, modular, with tons of Byrne accessory options and all the power you'll ever need – Pattern is the one-plug solution you really need to check out for yourself.