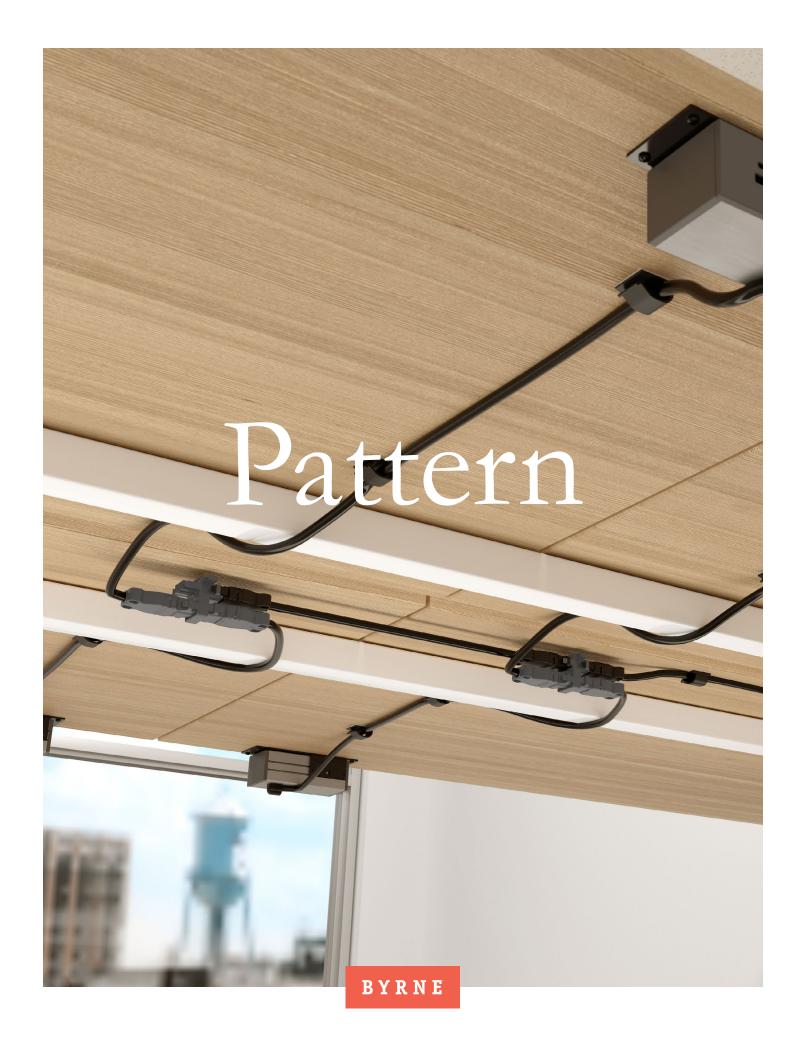

## **Pattern**

Looking for a corded system, no installation required? Check. That can power up to 20 units? Check. With as many as eight outlets in each unit – and all the charging you want? Check. And if you're beginning to see a pattern here, you've come to the right product. Pattern is Byrne's new distribution powerhouse with a corded infeed that can split power in either direction, making it ideal for large conference tables, height adjustable desks, benching, lecture halls – wherever outlets are in high demand. And with a maximum length of 50 feet from plug in, this powerful Pattern can repeat across a whole lot of real estate. Reconfigurable, modular, with tons of Byrne accessory options and all the power you'll ever need – Pattern is the one-plug solution you really need to check out for yourself.