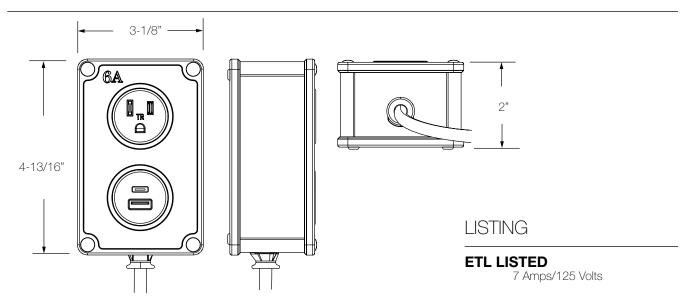

## BYRNE

# Apparatus by Byrne

#### **OVERVIEW**

Combining utility with classic design, Apparatus by Byrne is an easy addition to any space. Manufactured with sturdy cast aluminum, in a variety of fun powder coated colors, and finished with an eclectic braided cord. Byrne's fast charging USB's provide quick power to all your devices, without the need for an adapter. Apparatus by Byrne provides a playful solution to power, anywhere you need it.



### **SPECIFICATIONS**



#### **FINISHES**



Finish: Matte Black Power: Black

Cord: Black & White Pinstripe



Finish: Sand (RAL 1019)

Power: Dune Cord: Gold



Finish: Matte White Power: Fog Cord: Fog & White Chevron



Finish: Sand (RAL 1019) Power: Clay



Power: Black



Finish: Mulberry (RAL 3005)

Cord: Black & White Pinstripe



Finish: Sage (RAL 7033) Power: Rosemary Cord: Fog & White Chevron

Cord: Poppy

www.byrne.com P 800.999.3567