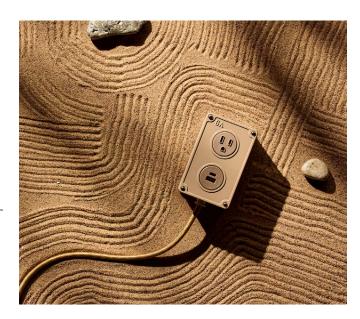

#### **OVERVIEW**

Combining utility with classic design, Apparatus by Byrne is an easy addition to any space. Manufactured with sturdy cast aluminum, in a variety of fun powder coated colors, and finished with an eclectic braided cord. Byrne's fast charging USB's provide quick power to all your devices, without the need for an adapter. Apparatus by Byrne provides a playful solution to power, anywhere you need it.