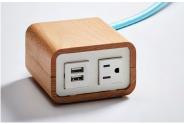

### FINISHES

BE06196TR-1-1R-MD-F3-M1-108

Finish: Beech Wood Power: White Cord: Solid Dusk

BE06196TR-1-1R-MD-W1-M1-108

Finish: Walnut Power: Black Cord: Black & White Pinstripe

BE06196TR-1-1R-MD-B1-M1-108

Finish: Black Power: Black Cord: Black & White Pinstripe