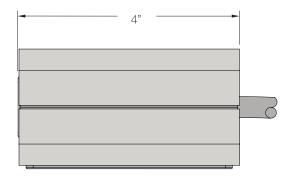

# OVERVIEW

Elegant in its simplicity, Willow takes the modern feel of clean painted steel and wraps it in the warmth of timeless domestic hardwood. With a variety of stylish faceplate colors, sleek wood finish options, and braided cord options, you're sure to find just the right combination to suit any space.

# SPECIFICATIONS





# POWER INFEED OPTIONS

#### **UL LISTED**

UL962A (Residential)

### 1 Power, 1 Dual USB



### FINISHES



BE06196TR-1-1R-MD-F3-M1-108



Finish: Beech Wood Power: White Cord: Solid Dusk



BE06196TR-1-1R-MD-W1-M1-108



Finish: Walnut Power: Black Cord: Black & White Pinstripe



BE06196TR-1-1R-MD-B1-M1-108



Finish: Black Power: Black Cord: Black & White Pinstripe