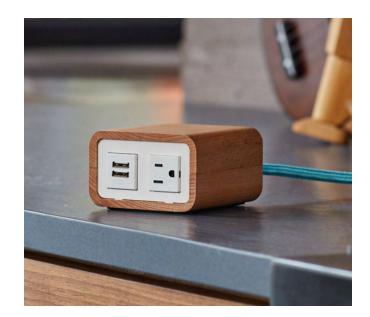

# OVERVIEW

Elegant in its simplicity, Willow takes the modern feel of clean painted steel and wraps it in the warmth of timeless domestic hardwood. With a variety of stylish faceplate colors, sleek wood finish options, and braided cord options, you're sure to find just the right combination to suit any space.

### FINISHES

BE06196TR-1-1R-MD-F3-M1-108

Finish: Beech Wood Power: White Cord: Solid Dusk

BE06196TR-1-1R-MD-W1-M1-108

Finish: Walnut Power: Black Cord: Black & White Pinstripe

BE06196TR-1-1R-MD-B1-M1-108

Finish: Black Power: Black Cord: Black & White Pinstripe