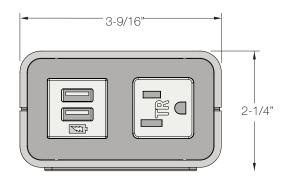

# OVERVIEW

Elegant in its simplicity, Willow takes the modern feel of clean painted steel and wraps it in the warmth of timeless domestic hardwood. With a variety of stylish faceplate colors, sleek wood finish options, and braided cord options, you're sure to find just the right combination to suit any space.

# SPECIFICATIONS





# POWER INFEED OPTIONS

#### **UL LISTED**

UL962A (Residential)

### 1 Power, 1 Dual USB



### FINISHES



BE06196TR-1-1R-MD-F3-M1-108



Finish: Beech Wood Power: White Cord: Solid Dusk



BE06196TR-1-1R-MD-W1-M1-108



Finish: Walnut Power: Black Cord: Black & White Pinstripe



BE06196TR-1-1R-MD-B1-M1-108



Finish: Black Power: Black Cord: Black & White Pinstripe