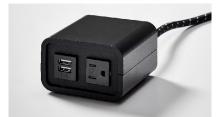

### FINISHES

BE06196TR-1-1R-MD-F3-M1-108

Finish: Beech Wood Power: White Cord: Solid Dusk

BE06196TR-1-1R-MD-W1-M1-108

Finish: Walnut Power: Black Cord: Black & White Pinstripe

BE06196TR-1-1R-MD-B1-M1-108

Finish: Black Power: Black Cord: Black & White Pinstripe