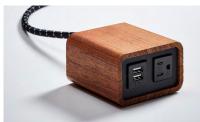

### FINISHES

BE06196TR-1-1R-MD-F3-M1-108

Finish: Beech Wood Power: White Cord: Solid Dusk

BE06196TR-1-1R-MD-W1-M1-108

Finish: Walnut Power: Black Cord: Black & White Pinstripe

BE06196TR-1-1R-MD-B1-M1-108

Finish: Black Power: Black Cord: Black & White Pinstripe