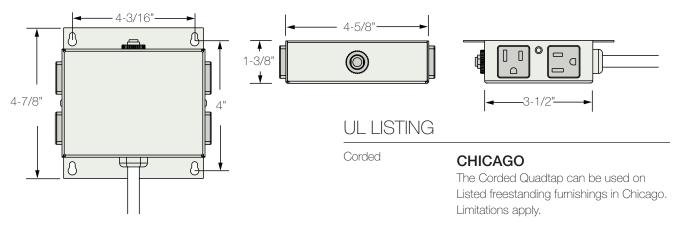

#### **OVERVIEW**

QuadTap is a great solution for tucking power into the gap between a piece of furniture and the wall. The power is easily accessible from either side of the box. It offers four outlets, two on either side.

### **SPECIFICATIONS**

\* image shown: The QuadTap with Black simplexes and Black body.