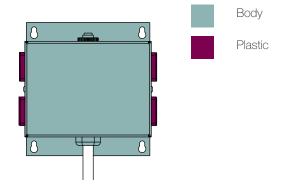

#### FINISH ARFA

Colors represent different materail areas that change depending on the finish chosen.

www.byrne.com P 800.999.3567

1 of 1 V0219