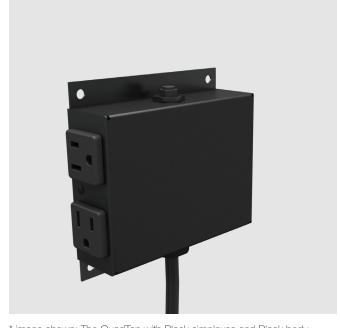

#### **OVERVIEW**

QuadTap is a great solution for tucking power into the gap between a piece of furniture and the wall. The power is easily accessible from either side of the box. It offers four outlets, two on either side.

### **SPECIFICATIONS**

\* image shown: The QuadTap with Black simplexes and Black body.