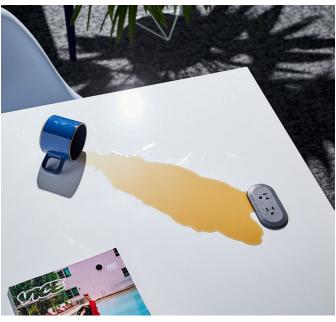

# OVERVIEW

With friendly curves and a clean, modern profile, Kia's modest 2-port design is just the thing to keep people comfortably connected in social spaces. Specifically designed to power soft seating and hard surfaces, it's smooth, stylish simplicity at its best.

\* Image depicts a 1 power, 1 dual USB Kia unit in a white finish