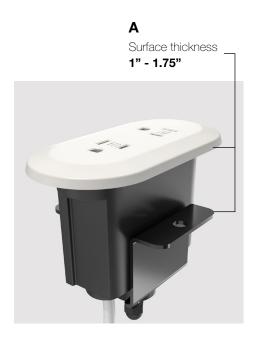

# BYRNE<sup>®</sup> Kia<sup>™</sup>

# OVERVIEW

With friendly curves and a clean, modern profile, Kia's modest 2-port design is just the thing to keep people comfortably connected in social spaces. Specifically designed to power soft seating and hard surfaces, it's smooth, stylish simplicity at its best.



\* Image depicts a 1 power, 1 dual USB Kia unit in a white finish

## SPECIFICATIONS

\*image depicts a 1 power / 1 dual USB-A+C unit



### **UL LISTED**

Corded

## **NEW YORK**

Kia can be used in New York City, per the official NYC Electrical Code.

## CHICAGO

Kia can be used on Listed freestanding furnishings in Chicago. Limitations apply.

# CONFIGURATIONS

Kia is available in the configurations shown below.



## MOUNTING OPTIONS







Storm Molded Plastic





### **Tamper Resistant**

Tamper Resistant is labled with TR in the center of each outlet on the faceplate.