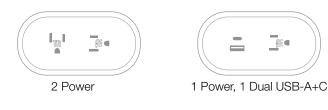

# BYRNE<sup>®</sup> Kia<sup>™</sup>

# OVERVIEW

With friendly curves and a clean, modern profile, Kia's modest 2-port design is just the thing to keep people comfortably connected in social spaces. Specifically designed to power soft seating and hard surfaces, it's smooth, stylish simplicity at its best.



\* Image depicts a 1 power, 1 dual USB Kia unit in a white finish

## SPECIFICATIONS

\*image depicts a 1 power / 1 dual USB-A+C unit



### **UL LISTED**

Corded

## **NEW YORK**

Kia can be used in New York City, per the official NYC Electrical Code.

## CHICAGO

Kia can be used on Listed freestanding furnishings in Chicago. Limitations apply.

# CONFIGURATIONS

Kia is available in the configurations shown below.



## MOUNTING OPTIONS







Storm Molded Plastic





### **Tamper Resistant**

Tamper Resistant is labled with TR in the center of each outlet on the faceplate.