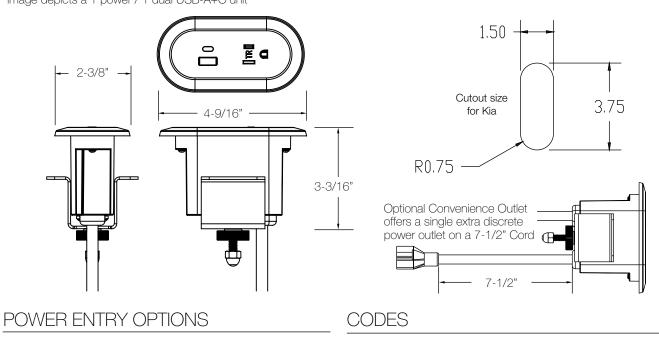

# BYRNE<sup>®</sup> Kia<sup>™</sup>

# OVERVIEW

With friendly curves and a clean, modern profile, Kia's modest 2-port design is just the thing to keep people comfortably connected in social spaces. Specifically designed to power soft seating and hard surfaces, it's smooth, stylish simplicity at its best.



\* Image depicts a 1 power, 1 dual USB Kia unit in a white finish

## SPECIFICATIONS

\*image depicts a 1 power / 1 dual USB-A+C unit



### **UL LISTED**

Corded

## **NEW YORK**

Kia can be used in New York City, per the official NYC Electrical Code.

## CHICAGO

Kia can be used on Listed freestanding furnishings in Chicago. Limitations apply.

# CONFIGURATIONS

Kia is available in the configurations shown below.



## MOUNTING OPTIONS







Storm Molded Plastic





### **Tamper Resistant**

Tamper Resistant is labled with TR in the center of each outlet on the faceplate.