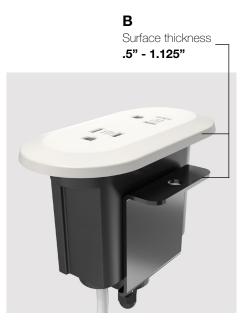

# BYRNE<sup>®</sup> Kia<sup>™</sup>

# OVERVIEW

With friendly curves and a clean, modern profile, Kia's modest 2-port design is just the thing to keep people comfortably connected in social spaces. Specifically designed to power soft seating and hard surfaces, it's smooth, stylish simplicity at its best.



\* Image depicts a 1 power, 1 dual USB Kia unit in a white finish

## SPECIFICATIONS

\*image depicts a 1 power / 1 dual USB-A+C unit



### **UL LISTED**

Corded

## **NEW YORK**

Kia can be used in New York City, per the official NYC Electrical Code.

## CHICAGO

Kia can be used on Listed freestanding furnishings in Chicago. Limitations apply.

# CONFIGURATIONS

Kia is available in the configurations shown below.



## MOUNTING OPTIONS







Storm Molded Plastic





### **Tamper Resistant**

Tamper Resistant is labled with TR in the center of each outlet on the faceplate.